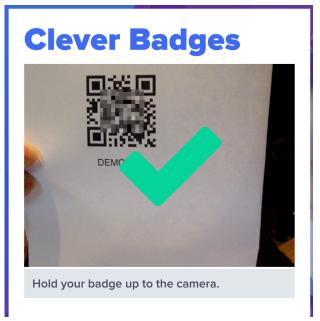

Your internet browser may ask you to allow clever.com to use your device's camera. Select 'Allow'.

Hold your student's Badge up to the device's camera, and wait for the green checkmark to log your student into Clever.