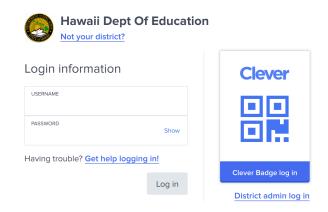

## How can my child log in to Clever?

Your child can visit clever.com/login to find their school and log in to Clever with their school-provided username and password (student's 10 digit SSID # and birthday MMDDYYYY) or with their Clever badge.