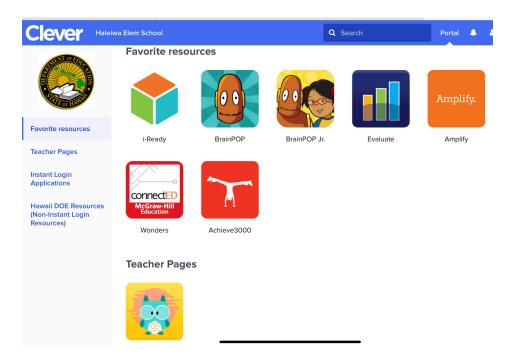

Once your student is logged into their Clever Portal, they can click on the application icon they'd like to use: