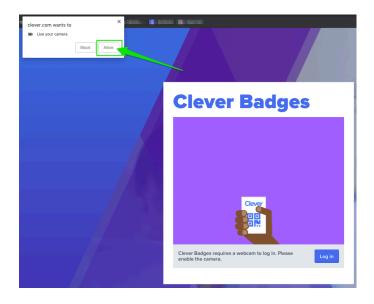

Your internet browser may ask you to allow clever.com to use your device's camera. Select 'Allow'.

Hold your student's Badge up to the device's camera, and wait for the green checkmark to log your student into Clever.